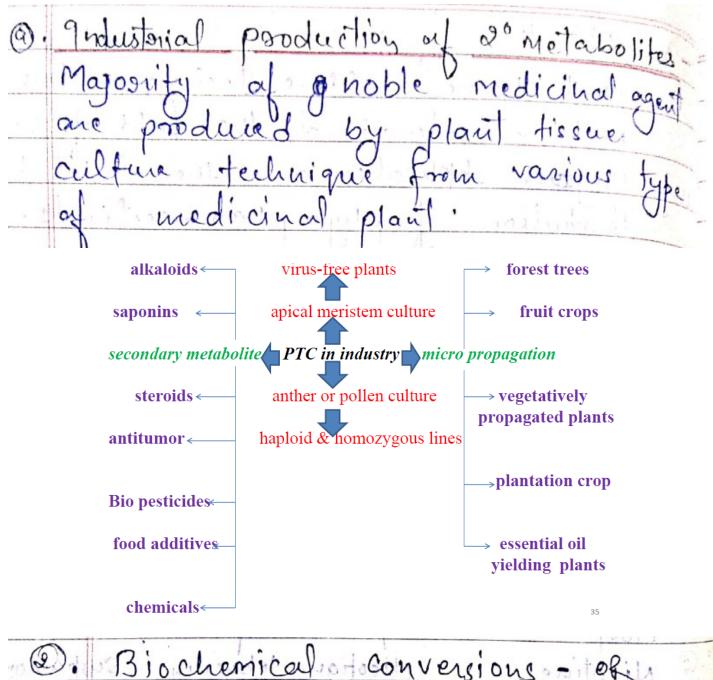

## Application of PTC\*

\*Note: Most Important

Application of plant tissue culture plant Hissue calfare technique thas been used in almost all the field of bioscience. najor Megeore application are the listed below. D. Production of phyto pharmacendicals. D. Bio chemical conversion. 3. Micropropagation per (4). Production of immobilised plant celle. D. Production of pluto-pharmaceuticals -Now a days pharmaceutical iddustory using PFC as a course of variety o pluto-pharmaceuticals like- alkaloids. Alycosides, Steroids, terpenoids etc. Plant culture Name of Phylo-constituents Atropine Species type Atropa belladona Hairy poot.  $\odot$ Caffica arabica calles culture. @ cappine 3 Cordinolides Digitalis purprea Suspension 11. Suspension ". Panax gensery 9 Gincenoside. Suspension ". 5) Mosphine Papaves Somniferum Nicofiana tobacom O Nicotine Suspension 11. Callus 4 Suspension 1) D Quinine 4 Cinchona officinalis @ Quindine Rauwolfia serbenting Suspension ". Resespine

| 2.       | Biochemical Conversions - of                         |
|----------|------------------------------------------------------|
| A was 19 | Biotransformations - Division                        |
| s anodel | The conversion of small part of                      |
| spearses | à chemical molècule by means of                      |
|          | biological System is termed as                       |
|          | biological System is termed as<br>Biotransformation. |

Eg-Podophylleum pelfalum in semi continous culture can produce auticances drug by biotransformation of Syntuctic Dibenzyf butanolide to lignan suitable for conversion to etoposide 3. Micropropagation - or Clonal propagations betaint Clonal propagation is the technique for rapid production of a large no. of identical clones, within a short duration in a limited spaces Q. Jumobilization of plant cells -- Inmobilization of plant cells or enzymes that increase the celebration of plant cell biofectuology for the production of pharmaceuticals motion situadoest The plant cells can we immobilized by using algineites. Rolyacralamide, Polyurethi-Such methodology may be implimented in case of enzymes which are used as Solid Suport for plant cells.